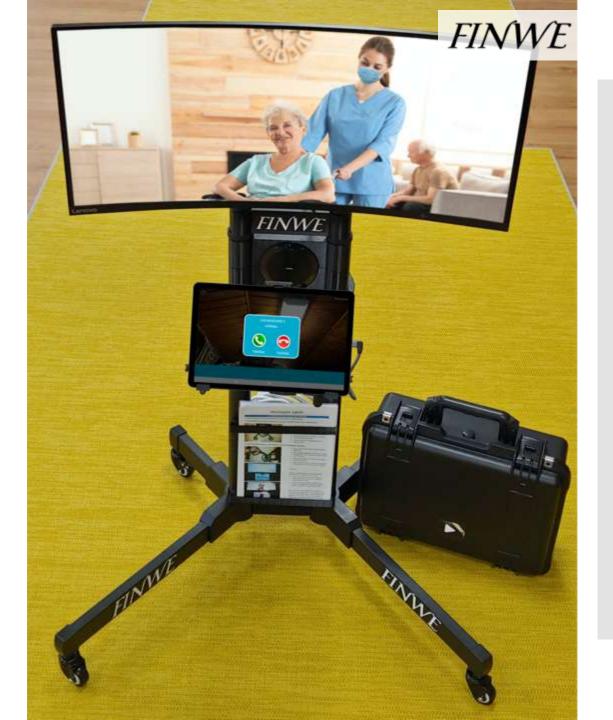

## Benefits

- Extremely easy to use and secure
- Big screen, professional audio, easy to manouver
- Enhanced presence with 360° panoramic view
- Relatives don't need their own devices and complicated setup. Everything is pre-installed delivered in durable case
- Reduces the risks of infection during pandemic

### Nursing home TV unit

**Big curved display 34"** Easy to manouver stand

5G Tablet 10"

Video call application 5G mobile connection (Telia) Flexible mount

Integrated stand Conference speaker Instructions Charger & cabling

#### Family unit

#### 5G Tablet 10"

Video call application 5G mobile connection (Telia) Protectice case / table mount Charger & cables

#### 360° camera

Video call application Charger & cables

#### **360° camera stand** Mini tripod Extension arm Counterweight

#### **Carrying case**

2-layers with protective foamDurable, waterproof caseQuick guide