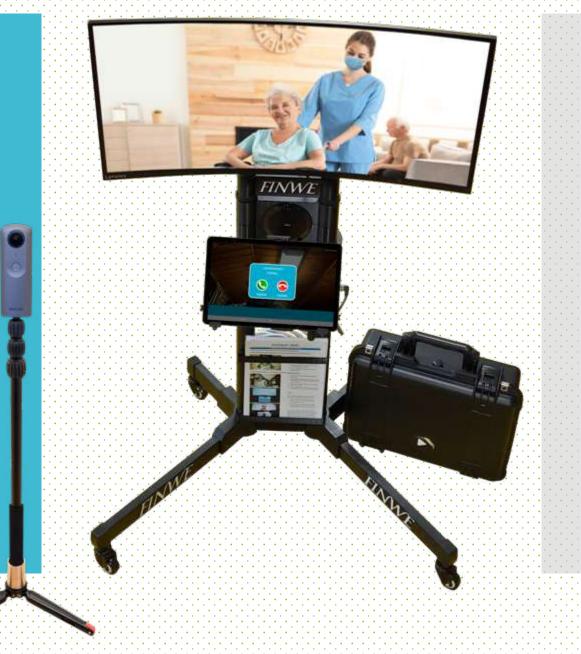

### Nursing home TV unit

**Big curved display 34"** Easy to manouver stand

5G Tablet 10"

Video call application 5G mobile connection (Telia) Flexible mount

Integrated stand Conference speaker Instructions Charger & cabling

#### Family unit

#### 5G Tablet 10"

Video call application 5G mobile connection (Telia) Protectice case / table mount Charger & cables

#### 360° camera

Video call application Charger & cables

#### **360° camera stand** Mini tripod Extension arm Counterweight

#### **Carrying case**

2-layers with protective foamDurable, waterproof caseQuick guide