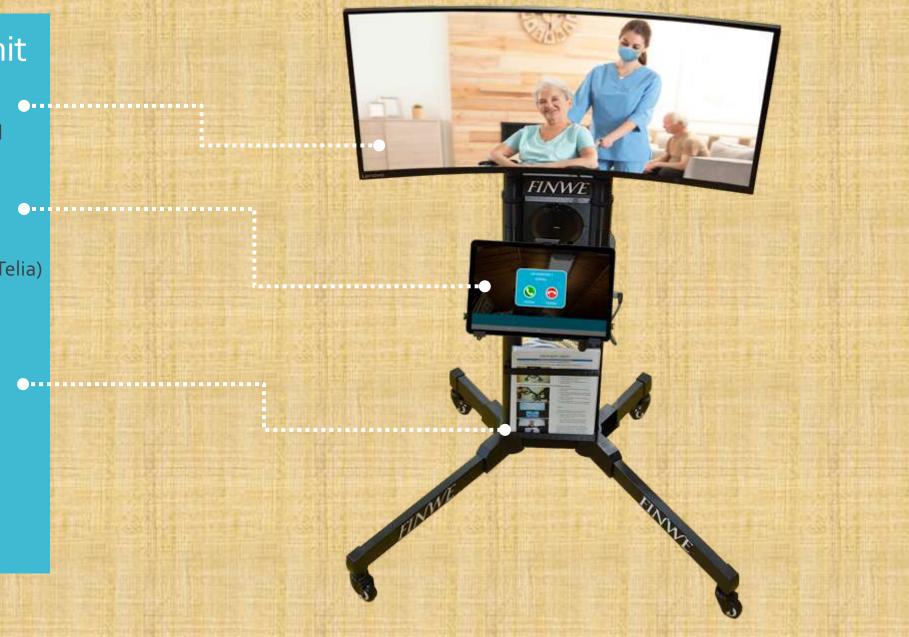

### Nursing home TV unit

**Big curved display 34"** Easy to manouver stand

5G Tablet 10"

Video call application 5G mobile connection (Telia) Flexible mount

Integrated stand Conference speaker Instructions Charger & cabling