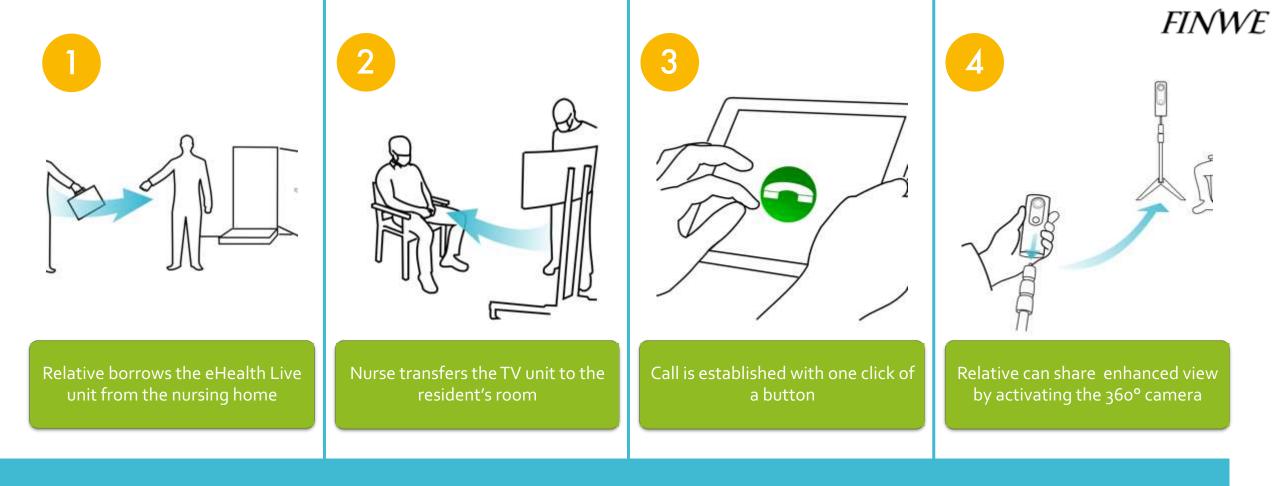

# How it works?

## Use cases

Normal conditions

Secure virtual communication between relative and resident

Share events and conserts

also during isolation

2

Internal use at nursing home e.g. secure communication between care teams and residents Use cases -Infections Pandemic