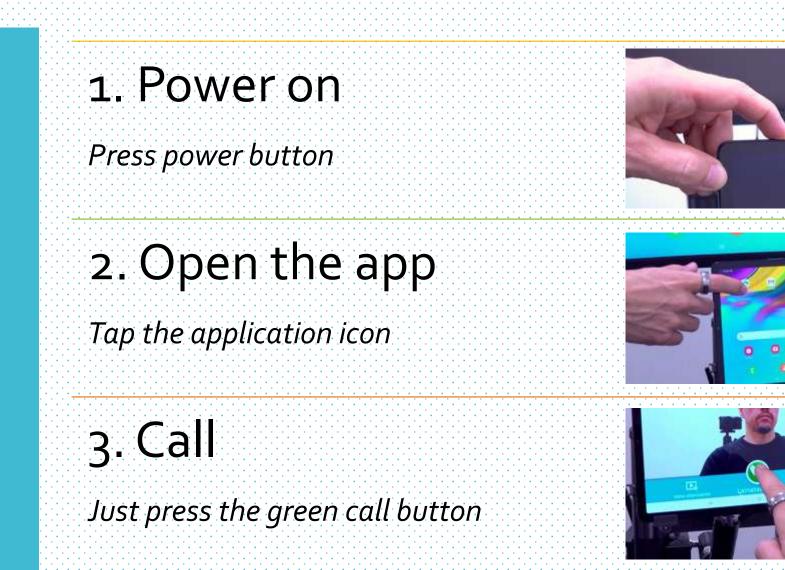

# Designed for easy operation

FINWF

Equipment includes both laminated quick instructions and built in video tutorials