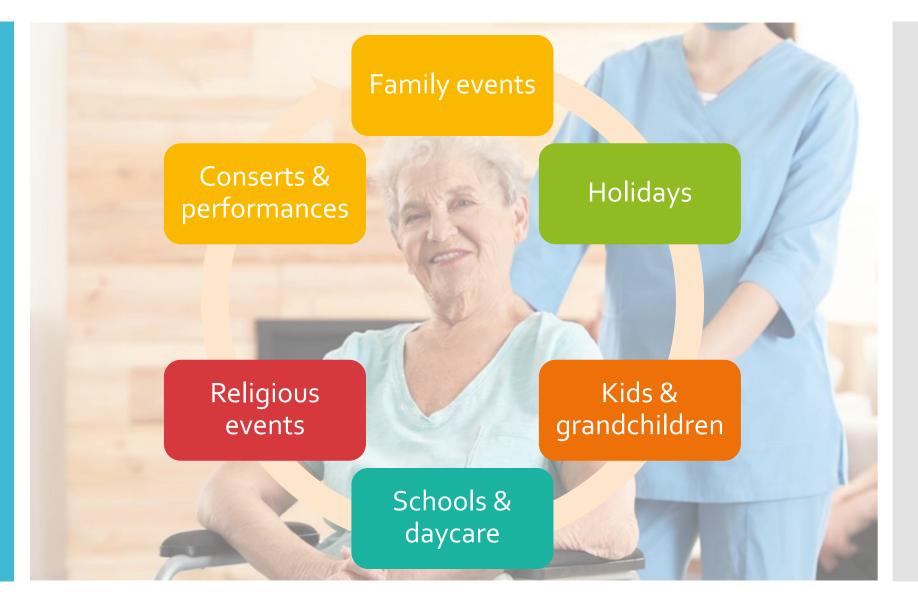

## Use cases

Normal conditions

Secure virtual communication between relative and resident

Share events and conserts

also during isolation

2

Internal use at nursing home e.g. secure communication between care teams and residents Use cases -Infections Pandemic