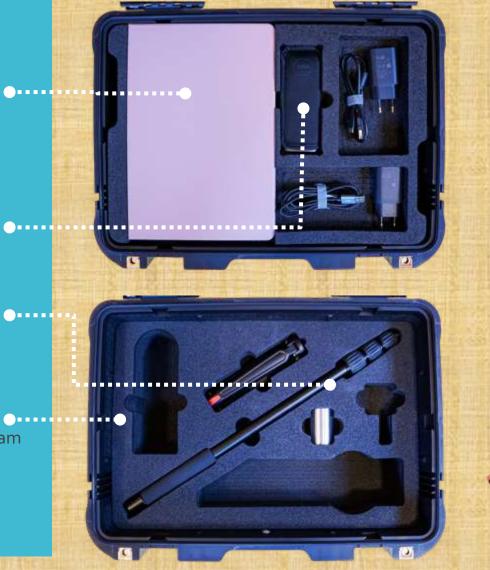

#### 5G Tablet 10"

Video call application 5G mobile connection (Telia) Protectice case / table mount Charger & cables

#### 360° camera

Video call application Charger & cables

#### **360° camera stand** Mini tripod Extension arm Counterweight

#### **Carrying case**

2-layers with protective foamDurable, waterproof caseQuick guide