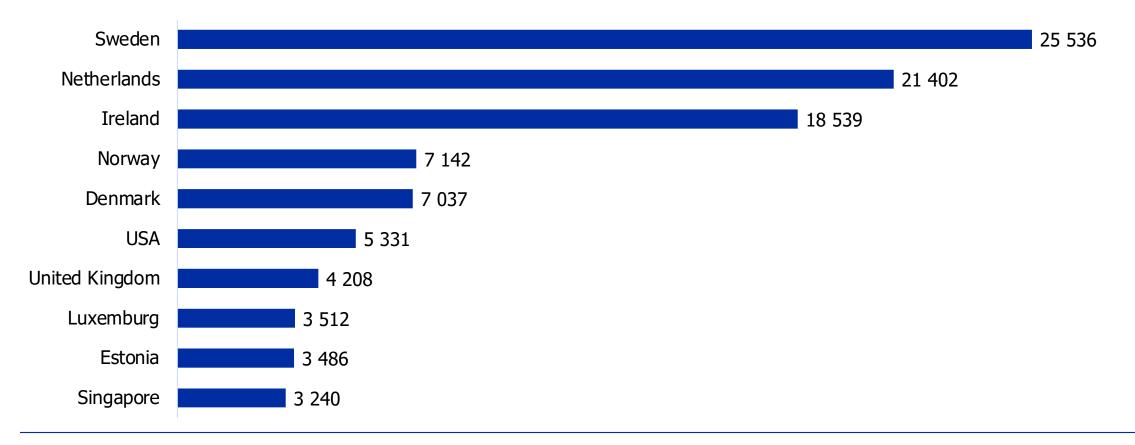

#### FDI OUTWARD STOCK 2020 **TOP 10 DESTINATION COUNTRY** € million

BUSINESS Source: Statistics Finland 2021

**FINLAND**