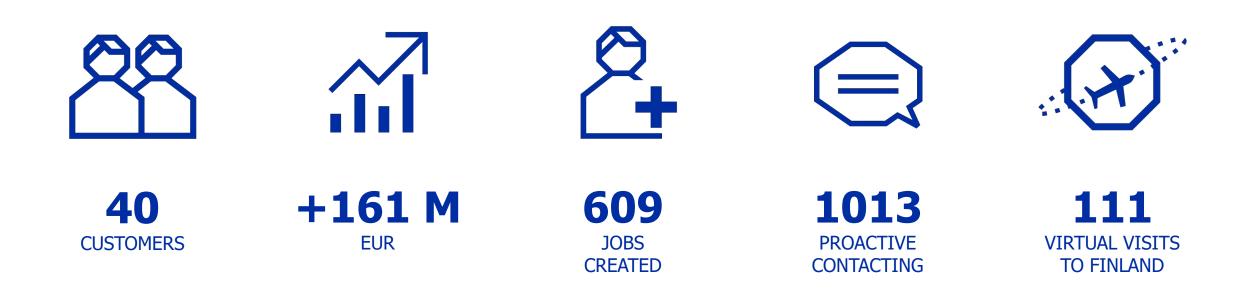

# BUSINESS FINLAND

# NEW FDI TO FINLAND 2021

NLAND

13 Feb 2022

Annabella Polo Senior Advisor, Invest in Finland

#### **INVEST IN FINLAND RESULTS 2021**





## NEW AND ACQUIRED ESTABLISHMENTS BY FOREIGN-OWNED COMPANIES IN FINLAND 2010–2021





#### FDI LANDSCAPE IN FINLAND

## NEW & AQUIRED FOREIGN OWNED ESTABLISHMENTS BY **ULTIMATE PARENT'S COUNTRY** IN FINLAND 2017–2021



BUSINESS FINLAND

# NEW & ACQUIRED FOREIGN OWNED ESTABLISHMENTS BY **INDUSTRY** IN FINLAND 2017–2021



BUSINESS FINLAND

# NEW FDI BY FINNISH REGIONS 2021



S Source: Business Finland, Invest in Finland

#### **FDI LANDSCAPE IN FINLAND** FOREIGN-OWNED FIRMS ACCOUNT FOR 1% OF ALL FINNISH FIRMS, BUT...





# **FOREIGN-OWNED COMPANIES PERFORMED BETTER IN FINLAND DURING COVID-19**



Revenue decreased less (-1.5%)



Foreign-owned ICT-companies' revenue grew more (1.5 b€)



Foreign-owned industrial companies' revenue declined much more moderately (1 b€)

## **ESTIMATE