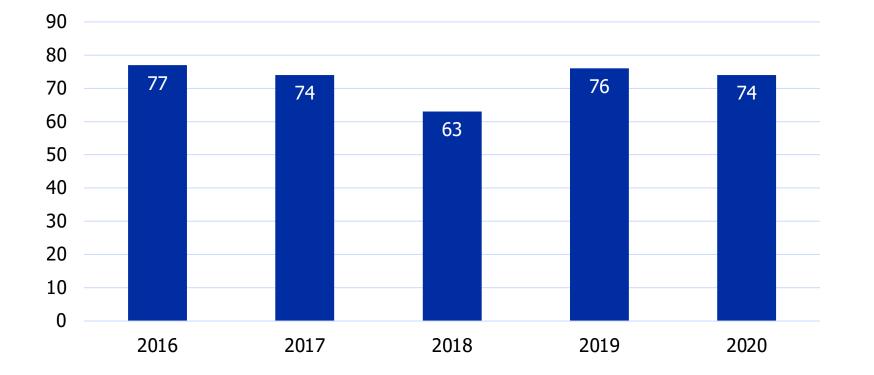

## FDI INWARD STOCK OF **FOREIGN DIRECT INVESTMENTS** € billion 2016-2020

S Source: Statistics Finland 2021

BUSINESS FINLAND