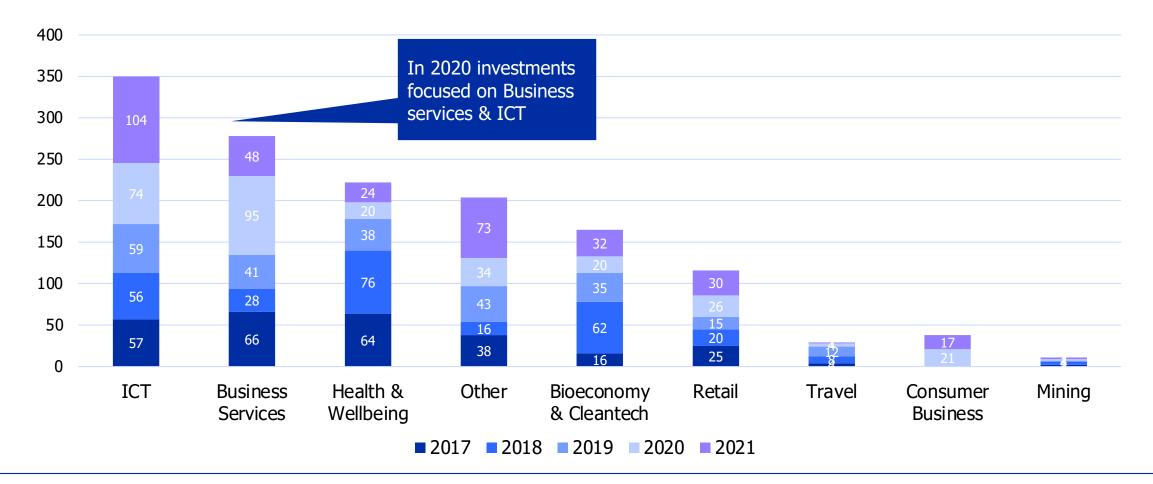

# NEW & ACQUIRED FOREIGN OWNED ESTABLISHMENTS BY **INDUSTRY** IN FINLAND 2017–2021

BUSINESS FINLAND