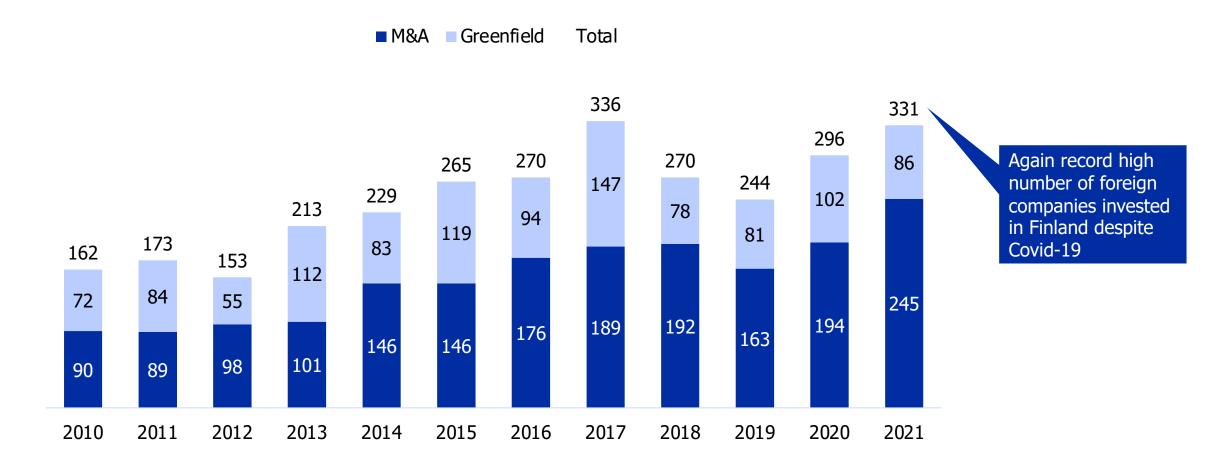

## NEW AND ACQUIRED ESTABLISHMENTS BY FOREIGN-OWNED COMPANIES IN FINLAND 2010–2021