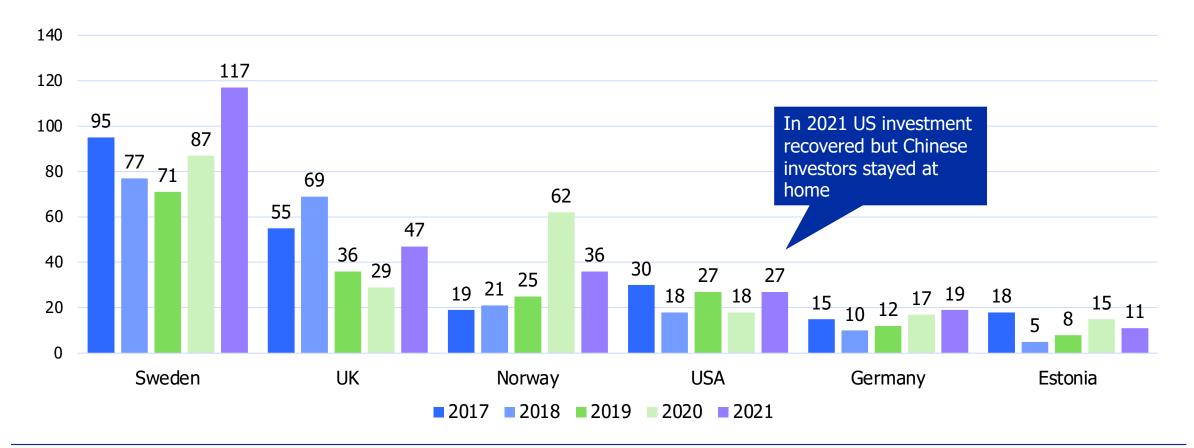

## NEW & AQUIRED FOREIGN OWNED ESTABLISHMENTS BY **ULTIMATE PARENT'S COUNTRY** IN FINLAND 2017–2021

BUSINESS FINLAND