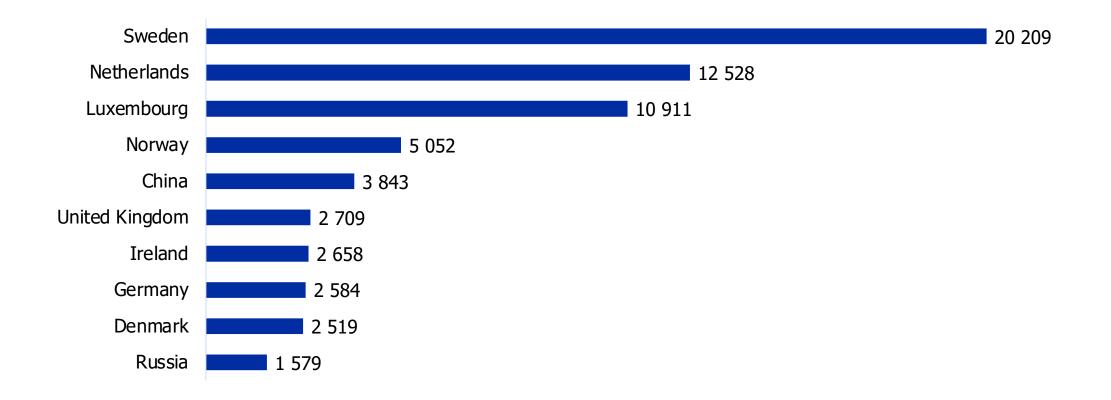

## FDI INWARD STOCK 2020 **TOP 10 IMMEDIATE INVESTOR COUNTRY** € million

**FINLAND** 