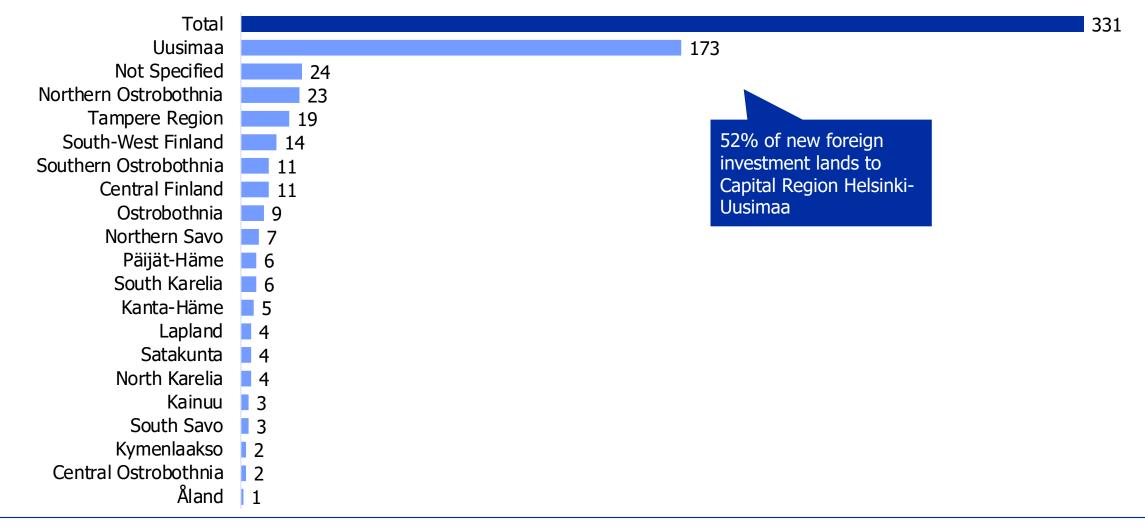

# NEW FDI BY FINNISH REGIONS 2021

S Source: Business Finland, Invest in Finland