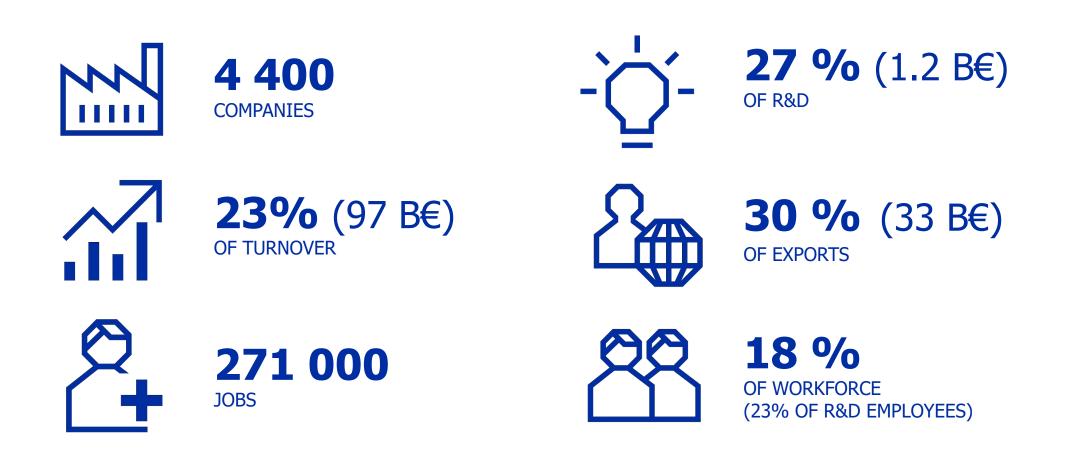

#### **FDI LANDSCAPE IN FINLAND** FOREIGN-OWNED FIRMS ACCOUNT FOR 1% OF ALL FINNISH FIRMS, BUT...