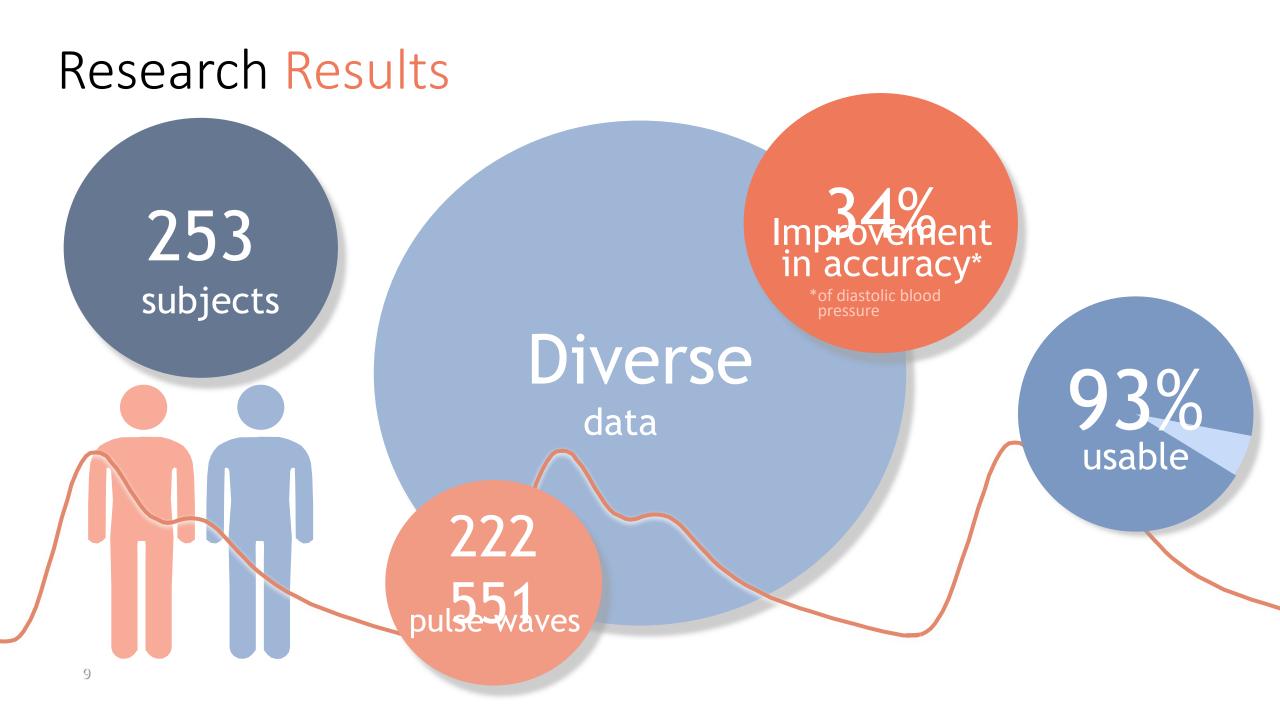

#### **Research Statistics**

Personal parameters and properties (age, weight, height, gender, blood pressure). The number of subjects.