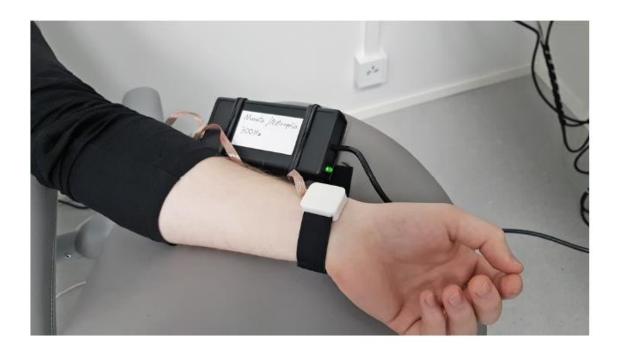

## Murata Blood Pressure Monitor Prototype

## Research Equipment

Crap monitor

CNAP Monitor 500 HD

- Continuous
- Noninvasive
- Finger

15 min simultaneously

> Murata Prototype

- Continuous
- Noninvasive
- Wrist

## Measurement Setup