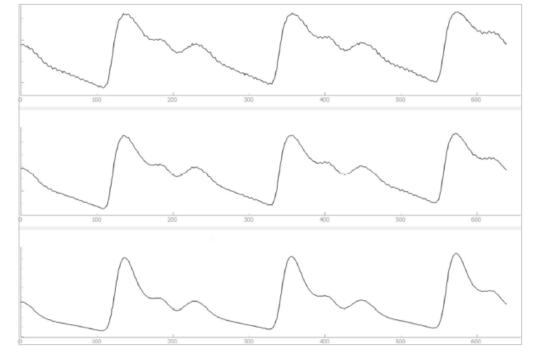

#### **Data Collection**

Pulse wave data (prototype and reference). Personal details. Observation.