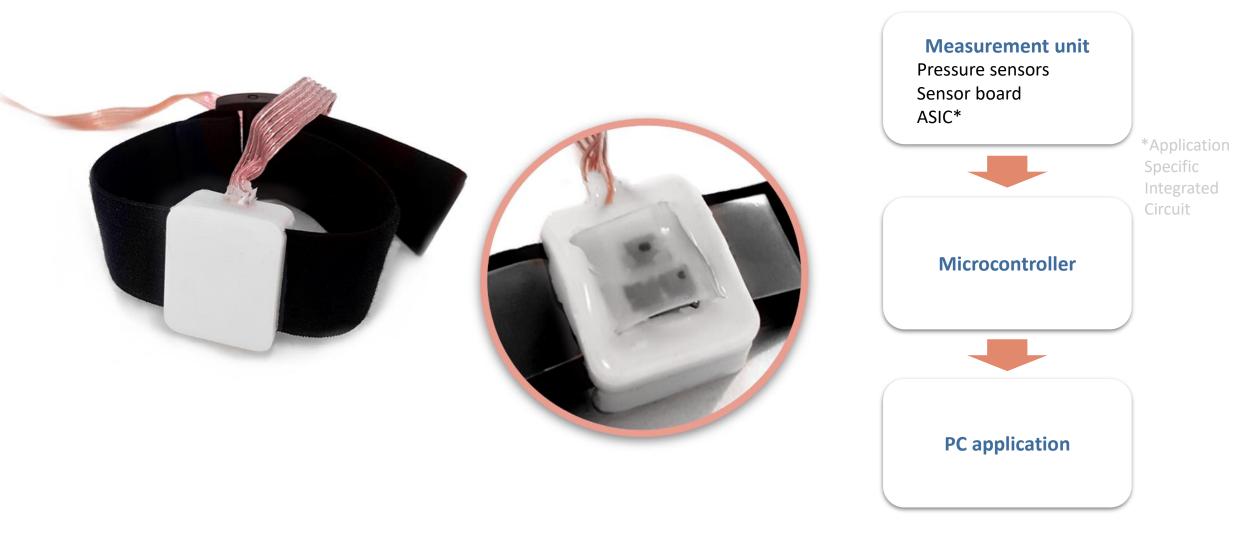

Metropolia University of Applied Sciences



## Need – blood pressure monitoring







#### Non-invasive (and non-continuous)

## Approach





Continous wrist pulse wave based blood pressure monitoring

Pulse wave data matched to reference measurement with machine learning algorithms

## Preclinical study at Metropolia (2020)

Eklund & Jaatinen: Data collection for AI based continuous blood pressure monitor development. (in Finnish). Bachelor Thesis. Metropolia University of Applied Sciences. 2020.

Theresa Eklund, Tiina Jaatinen

#### Datankeräys tekoälypohjaisen ja jatkuvatoimisen verenpainemittarin tuotekehitystä varten

Metropolia Ammattikorkeakoulu Insinööri (AMK) Hyvinvointi- ja terveysteknologia Insinöörityö 15.5.2020



metropolia.fi

## Murata Blood Pressure Monitor Prototype



# Research Methodology

66



Adequate theoretical information of research ethics and blood pressure.

**Research Ethics** 

Ethical review. Research permits. Informed consent.

#### Subject Recruiting

Companies, Health Care Units, Social Media, Metropolia UAS, Posters, Flyers.

#### Data Pulse wa

#### **Data Collection**

Pulse wave data (prototype and reference). Personal details. Observation.

#### **Research Statistics**

Personal parameters and properties (age, weight, height, gender, blood pressure). The number of subjects.

## Research Equipment

Crap monitor

CNAP Monitor 500 HD

- Continuous
- Noninvasive
- Finger

15 min simultaneously

> Murata Prototype

- Continuous
- Noninvasive
- Wrist

## Measurement Setup





## Number of Subjects by Age Group



## Distribution of Sy