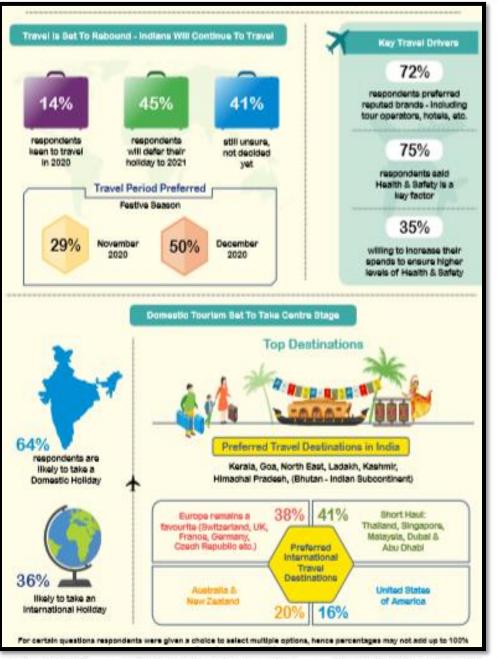

## Holiday Readiness Travel Report - Future of Travel post COVID-19

14% will travel in 202045% defer to 202141% undecided

**Travel Period**: The festive seasons were preferred either Nov (29%) or Dec (50%)

64% likely to travel within India **36% for an international tour** 

#### **Destinations:**

Short haul (Asia, ME) 41% Long-haul ANZ 20%; USA 16% Europe at 38% (Switzerland, France, Germany, UK, Czech)

#### **Drivers:**

75% Health & Safety #1 concern72% opt for reputed brands35% willing to increase spends - H&S

HOLIDAYS · FOREIGN EXCHANGE · BUSINESS TRAVEL · VISAS · INSURANCE

**Size of Group:** smaller groups- 63% travel solo or family/friends 25% small groups of below 20 12% group of approx. 35+