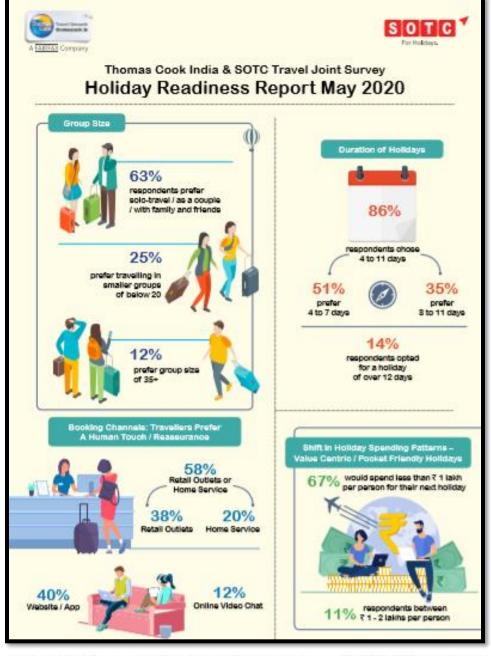

#### **Drivers:**

75% Health & Safety #1 concern72% opt for reputed brands35% willing to increase spends - H&S

HOLIDAYS · FOREIGN EXCHANGE · BUSINESS TRAVEL · VISAS · INSURANCE

**Size of Group:** smaller groups- 63% travel solo or family/friends 25% small groups of below 20 12% group of approx. 35+

#### **Holiday Duration:**

86% between 4-11 days (51% preferring4-7 days, 35% preferring 8-11 days);14% holiday of over 12 days.

### Shift in Holiday Spending Patterns -Value-centric/Pocket Friendly Holidays 67% spend less than Rs. 1 lakh 11% spend up to Rs. 2 lakhs per person.

**Booking Channels:** 58% will purchase holidays through retail outlets or home service (38% retail and 20% home visits). 40% opting for online channels (Website/App)

12% stating preference for video chat.