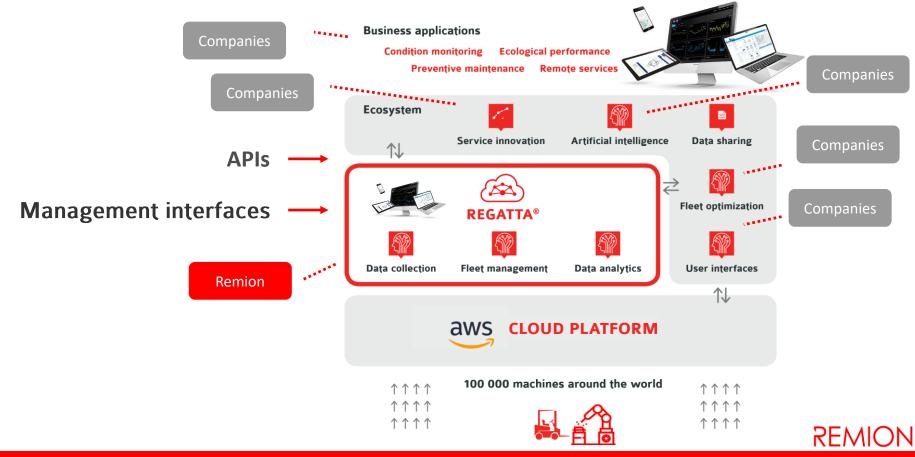

# We're supporting ecosystem development

• Regatta is a field-proven platform with complete set of IoT features

• Our expertise and tools make the development fast

• We are offering long-term support (LTS) for the platform

• We support ecosystem development