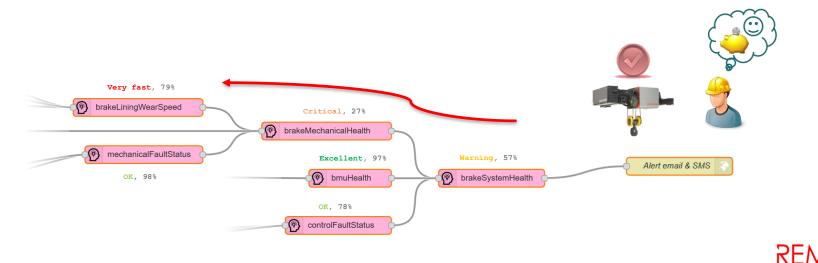

## **Enriching Digital Twin Data**

FOR DEEPER UNDERSTANDING OF BRAKE SYSTEM HEALTH

**Understandable information** for *operators, service personnel and crane owners* 

- Proactive crane services
- Less maintenance breaks

IImatar TRUCONNECT® Remote Monitoring

Ilmatar Brake Monitoring Unit (BMU)

• Easily interpretable notices, warnings and alerts may be automatically sent to operators, service personnel and crane owners

*"Brake system health in Ilmatar has degraded to warning level (57%). Root-cause of the problem is in very fast brake-lining wear speed. Service brake soon."* 