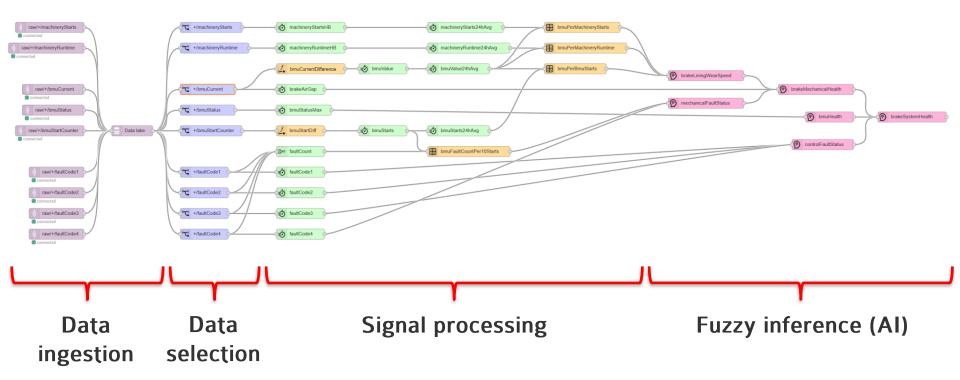

And steps to do that

- 1. Connect 8 collect data from machines to data lake
  - ✓ **Real-time visibility** of end-to-end processes
- 2. Add machine learning components
  - ✓ Enrich the data
- 3. Visualize the information
  - ✓ Enable data-driven decisions

## **Enriching Digital Twin Data**

FOR DEEPER UNDERSTANDING OF BRAKE SYSTEM HEALTH

**Understandable information** for *operators, service personnel and crane owners* 

- Proactive crane services
- Less maintenance breaks

IImatar TRUCONNECT® Remote Monitoring

Ilmatar Brake Monitoring Unit (BMU)

• Easily interpretable notices, warnings and alerts may be automatically sent to operators, service personnel and crane owners

*"Brake system health in Ilmatar has degraded to warning level (57%). Root-cause of the problem is in very fast brake-lining wear speed. Service brake soon."* 