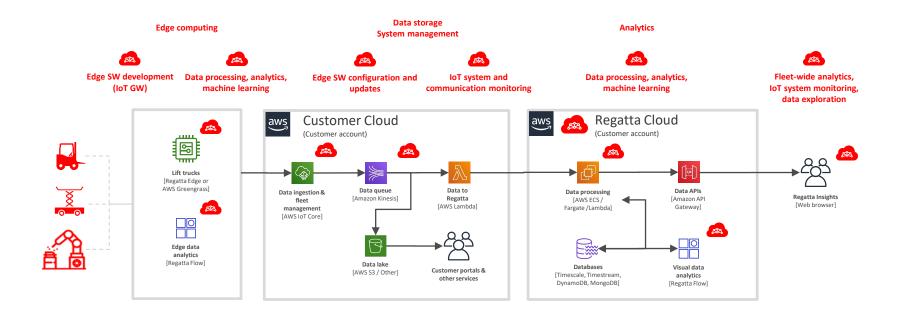

#### Our offering Regatta in modern IoT environments We work as a partner with long-term experience and proven solutions

Customer "IoT pipeline"

With Regatta solution we can create value by improving

- Asset efficiency
- Product quality
- Factory productivity

And steps to do that

- 1. Connect 8 collect data from machines to data lake
  - ✓ **Real-time visibility** of end-to-end processes
- 2. Add machine learning components
  - ✓ Enrich the data
- 3. Visualize the information
  - ✓ Enable data-driven decisions