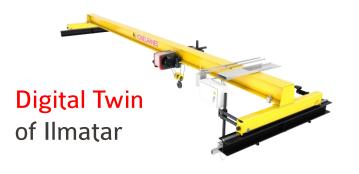

## Case Konecranes: Predictive maintenance of Ilmatar crane

@DigiTwin project 2018-2019 More information available from: https://www.aalto.fi/en/industrial-internet-campus/digitwin-demo-day-22112019

## **Enriching Digital Twin Data**

FOR DEEPER UNDERSTANDING OF BRAKE SYSTEM HEALTH

**Understandable information** for *operators, service personnel and crane owners* 

- Proactive crane services
- Less maintenance breaks

IImatar TRUCONNECT® Remote Monitoring

Ilmatar Brake Monitoring Unit (BMU)

• Easily interpretable notices, warnings and alerts may be automatically sent to operators, service personnel and crane owners

*"Brake system health in Ilmatar has degraded to warning level (57%). Root-cause of the problem is in very fast brake-lining wear speed. Service brake soon."* 