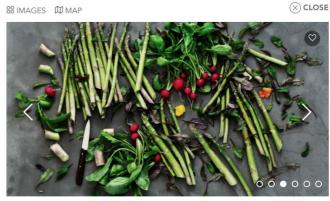

### How do I choose good images?

- 1) Choose appealing, high-quality photos. The photos should represent only the services on the product card, not all of your services. This keeps the product cards user-friendly, as potential customers can visit your website for more information on your business.
- 2) Less is more. Only include your best photos.
- 3) Do not add any text, dates, watermarks etc. on your photos. They only confuse the layout and are soon out of date.
- **4) Remember the correct dimensions: 1920 x 1080 pixels.** Your files must be in JPEG format and may not exceed 4 MB in size. All photos must be horizontal.

### Tips for choosing images

**Your main image** should best represent the product on the card. A single, high-quality photo may be all you need. Do not use collages (several photos in one image), aim for clarity instead.

**If your photos contain nature or landscapes,** choose a season when your region looks best – be it snowy winter, colourful autumn or bright summer. Natural light tends to work best in photos.

Scandinavian clarity, design and fresh layouts tend to work well.