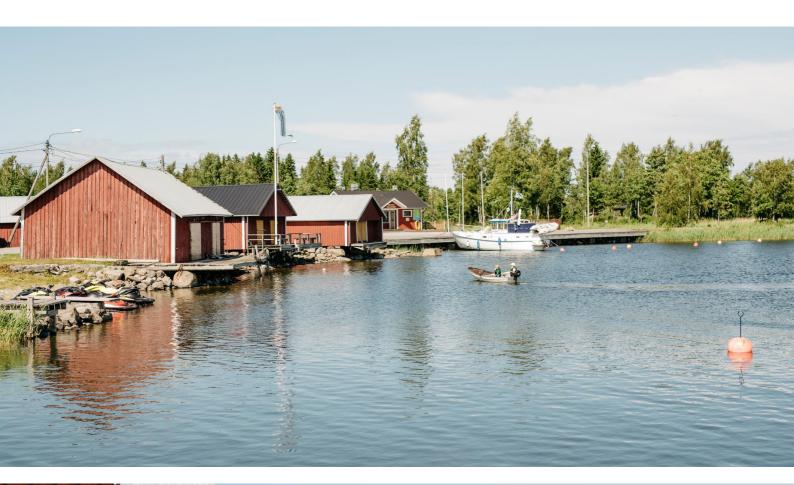

**If your photos contain nature or landscapes,** choose a season when your region looks best – be it snowy winter, colourful autumn or bright summer. Natural light tends to work best in photos.

Scandinavian clarity, design and fresh layouts tend to work well.