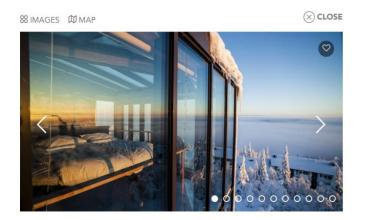

### How do I choose good images?

- 1) Choose appealing, high-quality photos. The photos should represent only the services on the product card, not all of your services. This keeps the product cards user-friendly, as potential customers can visit your website for more information on your business.
- 2) Less is more. Only include your best photos.
- 3) Do not add any text, dates, watermarks etc. on your photos. They only confuse the layout and are soon out of date.
- **4) Remember the correct dimensions: 1920 x 1080 pixels.** Your files must be in JPEG format and may not exceed 4 MB in size. All photos must be horizontal.

### Tips for choosing images

**Your main image** should best represent the product on the card. A single, high-quality photo may be all you need. Do not use collages (several photos in one image), aim for clarity instead.

**If your photos contain nature or landscapes,** choose a season when your region looks best – be it snowy winter, colourful autumn or bright summer. Natural light tends to work best in photos.

Scandinavian clarity, design and fresh layouts tend to work well.