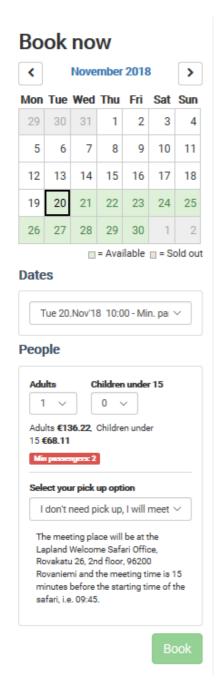

### Q: What kind of digital solution should my company use to meet My Stay's online booking criteria?

A: On the next page, we have collected examples of the kind of online booking and reservation request forms that meet My Stay's criteria. Please note that only an email address or a very simplified and generic contact form on a website do *not* meet the criteria. The booking/ request platform or service must be available in English. Also, the platform or service must notify the user clearly whether they are making a booking or a reservation inquiry that will be replied with a separate booking confirmation.

#### 1) Booking calendar

https://laplandwelcome.fi